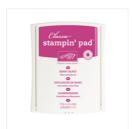

Epic Celebrations Clear-Mount Stamp Set -147236

Price: \$0.00

Berry Burst 8-1/2" X 11" Cardstock -144243

Price: \$10.00

Berry Burst Classic Stampin' Pad -144083

Price: \$6.50

Lemon Lime Twist 8-1/2" X 11" Cardstock -144245

Price: \$10.00

Lemon Lime Twist Classic Stampin' Pad - 144086

Price: \$6.50

Whisper White 8-1/2" X 11" Cardstock -100730

Price: \$9.75

Basic Black Archival Stampin' Pad - 140931

Price: \$7.00

Brick Wall Textured Impressions Embossing Folder - 138288