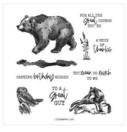

## Supply List

Grassy Grove Cling Stamp Set (English) - 157836

Price: \$24.00

Wildlife Wonder Cling Stamp Set (English) - 157923

Price: \$24.00

Christmas Barn Photopolymer Stamp Set (English) - 159747 Price: \$19.00