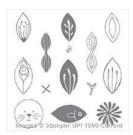

Friends & Flowers Wood-Mount Stamp Set -140508

Price: \$27.00

Friends & Flowers Clear-Mount Stamp Set -140511

Price: \$19.00

Sunburst Sayings Wood-Mount Stamp Set -140722

Price: \$25.00

Sunburst Sayings Clear-Mount Stamp Set -140725