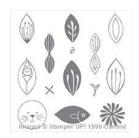

Friends & Flowers Wood-Mount Stamp Set -140508

Price: \$27.00

Friends & Flowers Clear-Mount Stamp Set -140511

Price: \$19.00

Sunburst Sayings Wood-Mount Stamp Set -140722

Price: \$25.00

Sunburst Sayings Clear-Mount Stamp Set -140725