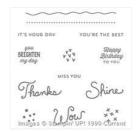

Friends & Flowers Wood-Mount Stamp Set -140508

Price: \$27.00

Friends & Flowers Clear-Mount Stamp Set -140511

Price: \$19.00

Sunburst Sayings Wood-Mount Stamp Set -140722

Price: \$25.00

Sunburst Sayings Clear-Mount Stamp Set -140725