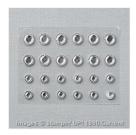

Price: \$11.50

Basic Black 8-1/2" X 11" Cardstock -121045

Price: \$11.50

Rhinestone Basic Jewels - 119246

Price: \$5.00

Iced Rhinestone Embellishments -139637

Price: \$5.00

Metal Rimmed Pearls - 138394

Price: \$5.00