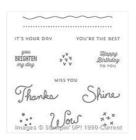

Friends & Flowers Wood-Mount Stamp Set -140508

Price: \$27.00

Friends & Flowers Clear-Mount Stamp Set -140511

Price: \$19.00

Sunburst Sayings Wood-Mount Stamp Set -140722

Price: \$25.00

Sunburst Sayings Clear-Mount Stamp Set -140725