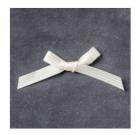

Price: \$10.00

Cherry Cobbler 8-1/2" X 11" Cardstock -119685

Price: \$10.00

Big Shot - 143263

Price: \$110.00

Very Vanilla 3/8" (1 Cm) Stitched Satin Ribbon - 141694

Price: \$9.00

Very Vanilla 1/2" (1.3 Cm) Lace Trim - 141672