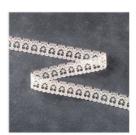

Price: \$10.00

Cherry Cobbler 8-1/2" X 11" Cardstock -119685

Price: \$10.00

Big Shot - 143263

Price: \$110.00

Very Vanilla 3/8" (1 Cm) Stitched Satin Ribbon - 141694

Price: \$9.00

Very Vanilla 1/2" (1.3 Cm) Lace Trim - 141672