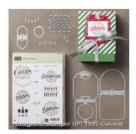

Here's To Cheers Clear-Mount Stamp Set -142101

Price: \$19.00

Here's To Cheers Wood-Mount Bundle - 143528

Price: \$52.00

Cherry Cobbler 8-1/2" X 11" Cardstock -119685

Price: \$10.00

Whisper White 8-1/2" X 11" Cardstock -100730