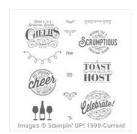

Here's To Cheers Clear-Mount Stamp Set -142101

Price: \$19.00

Here's To Cheers Wood-Mount Bundle - 143528

Price: \$52.00

Cherry Cobbler 8-1/2" X 11" Cardstock -119685

Price: \$10.00

Whisper White 8-1/2" X 11" Cardstock -100730