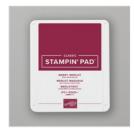

Price: \$8.50

Whisper White 8-1/2" X 11" Cardstock -100730

Price: \$9.75

Merry Merlot Classic Stampin' Pad - 147112

Price: \$8.00

Tranquil Tide Classic Stampin' Pad - 147146

Price: \$7.50

Early Espresso Classic Stampin' Pad - 147114