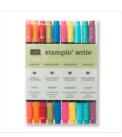

Price: \$7.00

Real Red Classic Stampin' Pad -126949

Price: \$6.50

Blender Pens -102845

Price: \$13.00

Brights Stampin' Write Markers -131259

Price: \$29.00

Paper Snips Scissors - 103579