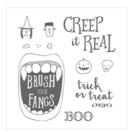

candy@stampcandy.net
https://stampcandy.net

Creep It Real Clear-Mount Stamp Set\* -144780

Price: \$19.00

Creep It Real Wood-Mount Stamp Set\* -144768

Price: \$27.00

3" X 6" (7.6 X 15.2 Cm) Gusseted Cellophane Bags -141704