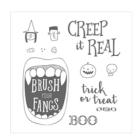

candy@stampcandy.net
https://stampcandy.net

Creep It Real Clear-Mount Stamp Set\* -144780

Price: \$19.00

Creep It Real Wood-Mount Stamp Set\* -144768

Price: \$27.00

3" X 6" (7.6 X 15.2 Cm) Gusseted Cellophane Bags -141704