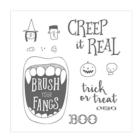

candy@stampcandy.net
https://stampcandy.net

Creep It Real Clear-Mount Stamp Set\* -144780

Price: \$19.00

Creep It Real Wood-Mount Stamp Set\* -144768

Price: \$27.00

3" X 6" (7.6 X 15.2 Cm) Gusseted Cellophane Bags -141704