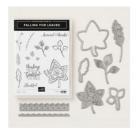

Falling For Leaves Photopolymer Bundle - 149938

Price: \$44.00

Early Espresso 8-1/2" X 11" Cardstock -119686

Price: \$10.00

Very Vanilla 8-1/2" X 11" Cardstock -101650

Price: \$10.50

Very Vanilla Medium Envelopes - 107300