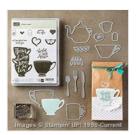

Thanks A Latte Kit - 140782

Price: \$17.00

A Nice Cuppa Photopolymer Bundle - 141074

Price: \$39.00

Hello Wood-Mount Stamp Set -141240

Price: \$0.00

Stamp-A-Ma-Jig - 101049

Price: \$12.00