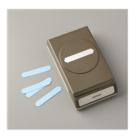

info@thecraftyoinkpen.co.uk www.thecraftyoinkpen.co.uk

High Tide Photopolymer Stamp Set (En) -143006

Price: £24.00

Seaside Textured Impressions Embossing Folder - 141481

Price: £8.00

Classic Label Punch - 141491