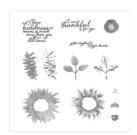

Painted Harvest Photopolymer Stamp Set -144783

Price: \$21.00

Pear Pizzazz 8-1/2" X 11" Cardstock -131201

Price: \$9.25

Whisper White 8-1/2" X 11" Cardstock -100730

Price: \$9.75

Daffodil Delight Classic Stampin' Pad - 147094