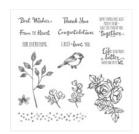

Petal Palette Clear-Mount Stamp Set -145788

Price: £33.00

Petal Passion Designer Series Paper - 145589

Price: £10.00

Stitched Shapes Dies - 145372

Price: £28.00

Whisper White 1/4" (6.4 Mm) Organza Ribbon - 145590