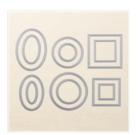

Petal Palette Clear-Mount Stamp Set -145788

Price: £33.00

Petal Passion Designer Series Paper - 145589

Price: £10.00

Stitched Shapes Dies - 145372

Price: £28.00

Whisper White 1/4" (6.4 Mm) Organza Ribbon - 145590