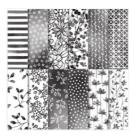

Petal Palette Clear-Mount Stamp Set -145788

Price: £33.00

Petal Passion Designer Series Paper - 145589

Price: £10.00

Stitched Shapes Dies - 145372

Price: £28.00

Whisper White 1/4" (6.4 Mm) Organza Ribbon - 145590