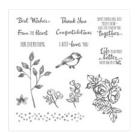

Petal Palette Clear-Mount Stamp Set -145788

Price: £33.00

Petal Passion Designer Series Paper - 145589

Price: £10.00

Stitched Shapes Dies - 145372

Price: £28.00

Whisper White 1/4" (6.4 Mm) Organza Ribbon - 145590