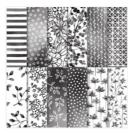

Petal Palette Clear-Mount Stamp Set -145788

Price: £33.00

Petal Passion Designer Series Paper - 145589

Price: £10.00

Stitched Shapes Dies - 145372

Price: £28.00

Whisper White 1/4" (6.4 Mm) Organza Ribbon - 145590