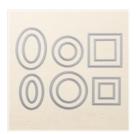

Petal Palette Clear-Mount Stamp Set -145788

Price: £33.00

Petal Passion Designer Series Paper - 145589

Price: £10.00

Stitched Shapes Dies - 145372

Price: £28.00

Whisper White 1/4" (6.4 Mm) Organza Ribbon - 145590