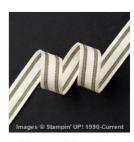

Mossy Meadow 5/8" Striped Cotton Ribbon - 138419

Price: \$7.00

Whisper White 8-1/2" X 11" Cardstock -100730

Price: \$9.75

Into The Woods Designer Series Paper - 139586

Price: \$11.00

Soft Suede 8-1/2" X 11" Cardstock -115318