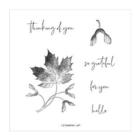

glenda@thestampcamp.com https://stampl.ink/shop

Soft Seedlings Cling Stamp Set (English) - 159905

**Sale: \$14.00** Price: \$20.00

Rustic Harvest 12" X 12" (30.5 X 30.5 Cm) Designer Series Paper -159633

**Sale: \$4.75**Price: \$12.00