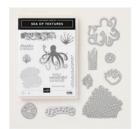

Sea Of Textures Clear-Mount Bundle - 148358

Price: £42.25

Labeler Alphabet Photopolymer Stamp Set -141936

Price: £16.00

Clear Block Bundle - 118491

Price: £76.25

Big Shot - 143263

Price: £102.00