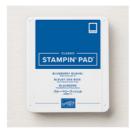

Price: £7.50

Blueberry Bushel Classic Stampin' Pad - 147138

Price: £8.50

Lovely Lipstick Classic Stampin' Pad - 147140

Price: £7.00

Snail Adhesive - 104332

Price: £6.50

Stampin'
Dimensionals 104430