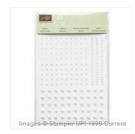

Price: \$8.00

Wink Of Stella Clear Glitter Brush - 141897

Price: \$9.00

Pearl Basic Jewels - 119247

Price: \$5.00

Pool Party 3/8" (1 Cm) Glitter Ribbon - 140561

Price: \$5.50