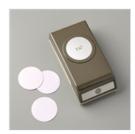

Price: \$16.00

1-1/2" (3.8 Cm) Circle Punch -138299

Price: \$16.00

Grapefruit Grove Classic Stampin' Pad - 147142

Price: \$7.50

Tuxedo Black Memento Ink Pad -132708

Price: \$8.00