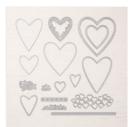

Bonanza Buddies Bundle - 153815

Price: \$38.50

Stitched Be Mine Dies - 148527

Price: \$35.00

Heartfelt Bundle (En) - 153775

Price: \$45.75

From My Heart Specialty Designer Series Paper -151189

Price: \$14.50