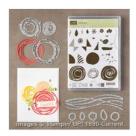

Swirly Bird Photopolymer Bundle - 142353

Price: \$46.75

Swirly Bird Photopolymer Stamp Set -141749

Price: \$25.00

Playful Pals Photopolymer Stamp Set -140506

Price: \$35.00

Whisper White 8-1/2" X 11" Cardstock -100730