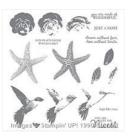

Swirly Bird Photopolymer Bundle - 142353

Price: \$46.75

Swirly Bird Photopolymer Stamp Set -141749

Price: \$25.00

Playful Pals Photopolymer Stamp Set -140506

Price: \$35.00

Whisper White 8-1/2" X 11" Cardstock -100730

Price: \$9.75

Picture Perfect Photopolymer Stamp Set -140520

Price: \$27.00

Flirty Flamingo 8-1/2" X 11" Cardstock -141416

Price: \$11.50

Sweet Sugarplum 8-1/2" X 11" Cardstock -141418

Price: \$8.00

Flirty Flamingo Classic Stampin' Pad - 141397