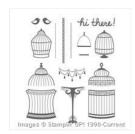

Michelle@MakingMemorieswithMichelle.com http://www.makingmemorieswithmichelle.com/

Builder Birdcage Photopolymer Stamp Set -142891

Price: \$17.00

Serene Scenery Designer Series Paper Stack -141642

Price: \$10.00