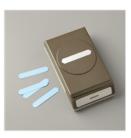

Price: \$7.00

Glitter Enamel Dots - 144200

Price: \$7.00

Stampin'
Dimensionals 104430

Price: \$4.25

Mini Glue Dots - 103683

Price: \$7.25

Precision Base Plate - 139684

Price: \$25.00

Big Shot Die Brush
- New
Configuration 144262

Price: \$12.50