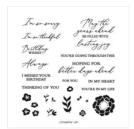

## Supply List

Lasting Joy Photopolymer Stamp Set (English) - 161442

**Sale: \$17.50** Price: \$35.00

Basic White A4 Cardstock -159228

Price: \$23.00

Bubble Bath A4 Cardstock -161727

Price: \$20.25

Vellum A4 Cardstock -106584