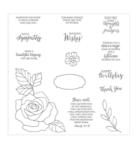

Awesomely Artistic Clear-Mount Stamp Set -139950

Price: \$20.00

Rose Wonder Photopolymer Stamp Set -140697

Price: \$27.00

Whisper White 8-1/2" X 11" Cardstock -100730

Price: \$9.75

Flirty Flamingo 8-1/2" X 11" Cardstock -141416