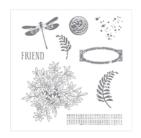

Awesomely Artistic Clear-Mount Stamp Set -139950

Price: \$20.00

Rose Wonder Photopolymer Stamp Set -140697

Price: \$27.00

Whisper White 8-1/2" X 11" Cardstock -100730

Price: \$9.75

Flirty Flamingo 8-1/2" X 11" Cardstock -141416