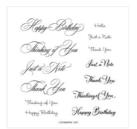

glenda@thestampcamp.com https://stampl.ink/shop

Rustic Harvest 12" X 12" (30.5 X 30.5 Cm) Designer Series Paper -159633

**Sale: \$4.75**Price: \$12.00

Go To Greetings Cling Stamp Set (English) - 158763

Price: \$24.00