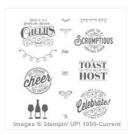

Moroccan Designer Washi Tape - 141647

Playful Palette Designer Washi Tape - 141659

White Gift Boxes - 142000

Here's To Cheers Wood-Mount Stamp Set -142098

Here's To Cheers Clear-Mount Stamp Set -142101

Cute Conversations Refill Kit - 141212