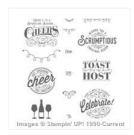

Moroccan Designer Washi Tape - 141647

Playful Palette Designer Washi Tape - 141659

White Gift Boxes - 142000

Here's To Cheers Wood-Mount Stamp Set -142098

Here's To Cheers Clear-Mount Stamp Set -142101

Cute Conversations Refill Kit - 141212