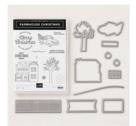

Price: \$11.00

Tuxedo Black Memento Ink Pad -132708

Price: \$8.00

Tuxedo Black Memento Ink Refill - 133456

Price: \$6.50

Big Shot - 143263

Price: \$110.00

Farmhouse Framelits Dies -147922