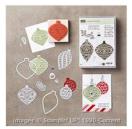

Price: £30.50

Jingle All The Way Clear-Mount Bundle - 140862

Price: £26.25

Embellished Ornaments Wood-Mount Stamp Set -139756

Price: £24.00

Embellished Ornaments Clear-Mount Stamp Set -139759

Price: £18.00

Embellished Ornaments Wood-Mount Bundle -140856

Price: £44.50

Embellished Ornaments Clear-Mount Bundle -140857

Price: £38.50

Whisper White A4 Thick Cardstock -140490 Price: £7.75

Night Of Navy Classic Stampin' Pad - 126970 Price: £6.00

Smoky Slate Classic Stampin' Pad - 131179