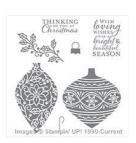

Price: £30.50

Jingle All The Way Clear-Mount Bundle - 140862

Price: £26.25

Embellished Ornaments Wood-Mount Stamp Set -139756

Price: £24.00

Embellished Ornaments Clear-Mount Stamp Set -139759

Price: £18.00

Embellished Ornaments Wood-Mount Bundle -140856

Price: £44.50

Embellished Ornaments Clear-Mount Bundle -140857

Price: £38.50

Whisper White A4 Thick Cardstock -140490 Price: £7.75

Night Of Navy Classic Stampin' Pad - 126970 Price: £6.00

Smoky Slate Classic Stampin' Pad - 131179