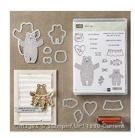

<u>StampwithRoberta@gmail.com</u> <u>www.stampwithroberta.blogspot.com</u>

Bear Hugs Clear-Mount Bundle -140823

Price: \$41.50

Whisper White 8-1/2" X 11" Cardstock -100730

Price: \$9.75

Cucumber Crush 8-1/2" X 11" Cardstock -138335