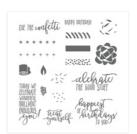

Picture Perfect
Party 6" X 6" (15.2
X 15.2 Cm)
Designer Series
Paper - 145559

Price: \$10.00

Picture Perfect Birthday Photopolymer Stamp Set -145519

Price: \$17.00

Pool Party Light Stampin' Blends Marker - 144595