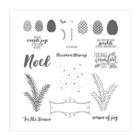

www.creatingwithallie.com

Christmas Pines Photopolymer Stamp Set -142049

Price: \$35.00

Stitched Shapes Dies - 145372

Price: \$30.00

Layering Ovals Dies - 141706

Price: \$35.00

Gold Glimmer Paper - 146958