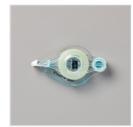

Stampin' Seal -152813

Price: \$8.00

Stampin' Seal Refill - 152814

Price: \$6.00

Basic White Medium Envelopes - 159236

Price: \$11.00

Stampin' Dimensionals -104430

Price: \$4.25