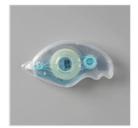

Stampin' Seal -152813

Price: \$8.00

Stampin' Seal Refill - 152814

Price: \$6.00

Basic White Medium Envelopes - 159236

Price: \$11.00

Stampin' Dimensionals -104430

Price: \$4.25