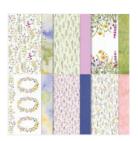

Thanks A Bunch Photopolymer Stamp Set (English) - 160816

Price: \$0.00

Dainty Flowers 12" X 12" (30.5 X 30.5 Cm) Designer Series Paper -160834

Price: \$0.00

Basic White 8-1/2" X 11" Thick Cardstock -159229