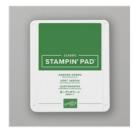

Price: \$11.25

Granny Apple Green Classic Stampin' Pad -147095

Price: \$9.00

Garden Green Classic Stampin' Pad - 147089

Price: \$9.00

Pale Papaya Classic Stampin' Pad - 155670

**Sale: \$5.60** Price: \$8.00

Pumpkin Pie Classic Stampin' Pad - 147086

Price: \$9.00

Rich Razzleberry Classic Stampin' Pad - 147091

Price: \$8.00

Deckled Rectangles Dies -159173

Price: \$30.00

Pumpkin Pie 8-1/2" X 11" Cardstock -105117