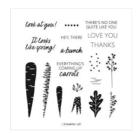

Thanks A Bunch Photopolymer Stamp Set (English) - 160816

Price: \$0.00

Dainty Flowers 12" X 12" (30.5 X 30.5 Cm) Designer Series Paper -160834

Price: \$0.00

Basic White 8-1/2" X 11" Thick Cardstock -159229