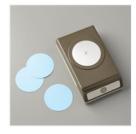

Whisper White 8-1/2" X 11" Cardstock -100730

Inside The Lines Designer Series Paper - 143830

Basic Black Solid Baker's Twine -141682

Metallic Foil Doilies - 138392

2" (5.1 Cm) Circle Punch - 133782

Sponge Daubers - 133773