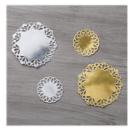

Whisper White 8-1/2" X 11" Cardstock -100730

Inside The Lines Designer Series Paper - 143830

Basic Black Solid Baker's Twine -141682

Metallic Foil Doilies - 138392

2" (5.1 Cm) Circle Punch - 133782

Sponge Daubers - 133773