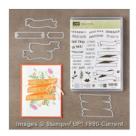

Banners For You Photopolymer Bundle - 142335

Melon Mambo Classic Stampin' Pad - 126948

Basic Black Archival Stampin' Pad - 140931

Smoky Slate 8-1/2" X 11" Cardstock -131202

Basic Black 8-1/2" X 11" Cardstock -121045