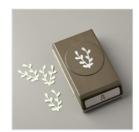

Price: \$31.00

Timeless Label Punch - 149516

Price: \$18.00

2-1/4" (5.7 Cm) Circle Punch -143720

Price: \$18.00

Leaf Punch -144667

Price: \$16.00

nicollebelesimo@gmail.com