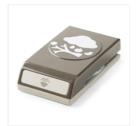

Sprinkles Of Life Photopolymer Stamp Set -139971

Price: \$21.00

Tree Builder Punch - 138295

Price: \$18.00

Mint Macaron 8-1/2" X 11" Cardstock -

138337 Price: \$9.25

Early Espresso 8-1/2" X 11" Cardstock -

119686