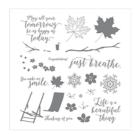

Colorful Seasons Photopolymer Stamp Set -143726

Price: \$27.00

Daffodil Delight Classic Stampin' Pad - 147094

Price: \$9.00

Pacific Point Classic Stampin' Pad - 147098

Price: \$8.00

Garden Green Classic Stampin' Pad - 147089