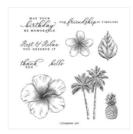

Timeless Tropical Cling Stamp Set (En) - 151497

Price: \$23.00

Paper Lattice - 155697

**Sale: \$2.40** Price: \$6.00

Bloom Where You're Planted 12" X 12" (30.5 X 30.5 Cm) Designer Series Paper -155696

Price: \$11.50