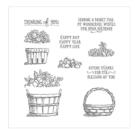

Basket Of Wishes Photopolymer Stamp Set -142200

Price: \$17.00

Old Olive 8-1/2" X 11" Cardstock -100702

Price: \$11.50

Very Vanilla 8-1/2" X 11" Cardstock -101650

Price: \$13.00

Soft Suede 8-1/2" X 11" Cardstock -115318