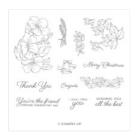

## Supply List

Blended Seasons Clear-Mount Stamp Set -149016

Price: £36.00

Detailed Trio Punch - 146320

Price: £19.00

Decorative Ribbon Border Punch -143721

Price: £15.00

Whisper White A4 Thick Cardstock -140490