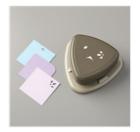

## Supply List

Blended Seasons Clear-Mount Stamp Set -149016

Price: £36.00

Detailed Trio Punch - 146320

Price: £19.00

Decorative Ribbon Border Punch -143721

Price: £15.00

Whisper White A4 Thick Cardstock -140490