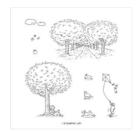

Summer Days Host Cling Stamp Set - 152677

Price: \$13.00

Fluid 100 Watercolor Paper -149612

Price: \$9.00

Real Red 8-1/2" X 11" Cardstock -102482

Price: \$11.50

Balmy Blue 8-1/2" X 11" Cardstock -146982

Price: \$11.50