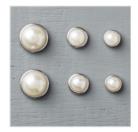

Price: \$7.50

Layering Circles
Dies - 141705

Price: \$35.00

Detailed Dragonfly Thinlits Dies -142749

Price: \$31.00

Triple Banner Punch - 138292

Price: \$23.00

Metal Rimmed Pearls - 138394