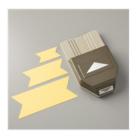

Price: \$7.50

Layering Circles
Dies - 141705

Price: \$35.00

Detailed Dragonfly Thinlits Dies -142749

Price: \$31.00

Triple Banner Punch - 138292

Price: \$23.00

Metal Rimmed Pearls - 138394