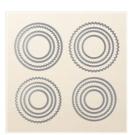

Price: \$7.50

Layering Circles
Dies - 141705

Price: \$35.00

Detailed Dragonfly Thinlits Dies -142749

Price: \$31.00

Triple Banner Punch - 138292

Price: \$23.00

Metal Rimmed Pearls - 138394