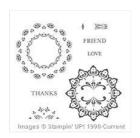

Make A Medallion (Photopolymer) -143274

Price: \$0.00

Bermuda Bay Classic Stampin' Pad - 131171

Price: \$6.50

Dapper Denim Classic Stampin' Pad - 141394

Price: \$6.50

Crushed Curry Classic Stampin' Pad - 131173