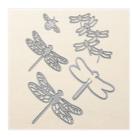

Price: \$7.50

Layering Circles
Dies - 141705

Price: \$35.00

Detailed Dragonfly Thinlits Dies -142749

Price: \$31.00

Triple Banner Punch - 138292

Price: \$23.00

Metal Rimmed Pearls - 138394