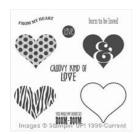

Groovy Love Wood-Mount Stamp Set -134243

Price: \$25.00

Crumb Cake 8-1/2" X 11" Cardstock -120953

Price: \$11.50

Whisper White 8-1/2" X 11" Cardstock -100730

Price: \$9.75

Melon Mambo Classic Stampin' Pad - 126948