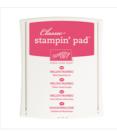

Groovy Love Wood-Mount Stamp Set -134243

Price: \$25.00

Crumb Cake 8-1/2" X 11" Cardstock -120953

Price: \$11.50

Whisper White 8-1/2" X 11" Cardstock -100730

Price: \$9.75

Melon Mambo Classic Stampin' Pad - 126948

Price: \$6.50

Tuxedo Black Memento Ink Pad -132708

Price: \$8.00

Full Heart Punch - 119883

Price: \$16.95

Hearts Border Punch - 133784

Price: \$16.00

Itty Bitty Accents
Punch Pack 133787

Price: \$6.50