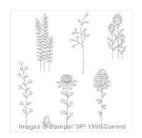

Flowering Fields Clear-Mount Stamp Set -141303

Price: \$0.00

Wildflower Fields Designer Series Paper - 141022

Price: \$0.00

Suite Sayings Clear-Mount Stamp Set -140712

Price: \$21.00

Blackberry Bliss 8-1/2" X 11" Cardstock -133675