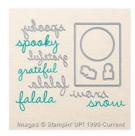

kimqskards@gmail.com www.kimplayswithpaper.com

Vintage Leaves Photopolymer Bundle - 140235

Price: \$43.25

Hardwood Clear-Mount Stamp -133035

Price: \$15.00

Hardwood Wood-Mount Stamp -133032

Price: \$20.00

Seasonal Frame Thinlits Dies -139658