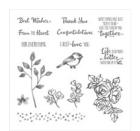

https://www.stampinup.com/ecweb/default.aspx?dbwsdemoid=2124997

Petal Palette Clear-Mount Stamp Set -145788

Price: \$35.00

Petal Palette Wood-Mount Stamp Set -145785

Price: \$47.00

Sweet Soirée Specialty Designer Series Paper -145564