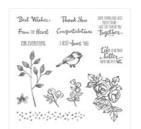

https://www.stampinup.com/ecweb/default.aspx?dbwsdemoid=2124997

Petal Palette Clear-Mount Stamp Set -145788

Price: \$35.00

Petal Palette Wood-Mount Stamp Set -145785

Price: \$47.00

Sweet Soirée Specialty Designer Series Paper -145564