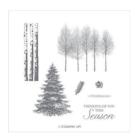

Http://www.devotedstamper.com

Winter Woods Cling Stamp Set (En) - 151359

Price: \$23.00

Real Red 8-1/2" X 11" Cardstock -102482

Price: \$11.50

Smoky Slate 8-1/2" X 11" Cardstock -131202

Price: \$11.50

Whisper White 8-1/2" X 11" Cardstock -100730