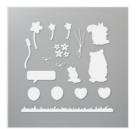

## Supply List

Special Someone Photopolymer Stamp Set -151643

Price: \$17.00

Special Day Dies -153587

Price: \$29.00

Mosaic Mood Specialty Designer Series Paper -149478

Price: \$14.50

Soft Suede 8-1/2" X 11" Cardstock -115318