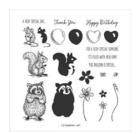

## Supply List

Special Someone Photopolymer Stamp Set -151643

Price: \$17.00

Special Day Dies -153587

Price: \$29.00

Mosaic Mood Specialty Designer Series Paper -149478

Price: \$14.50

Soft Suede 8-1/2" X 11" Cardstock -115318