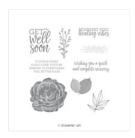

www.coastalcrafter.com

Healing Hugs Clear-Mount Stamp Set -146530

Price: £20.00

Linen Thread -104199

Price: £4.75

Whisper White Solid Baker's Twine - 124262

Price: £3.25

White Stampin' Emboss Powder -109132